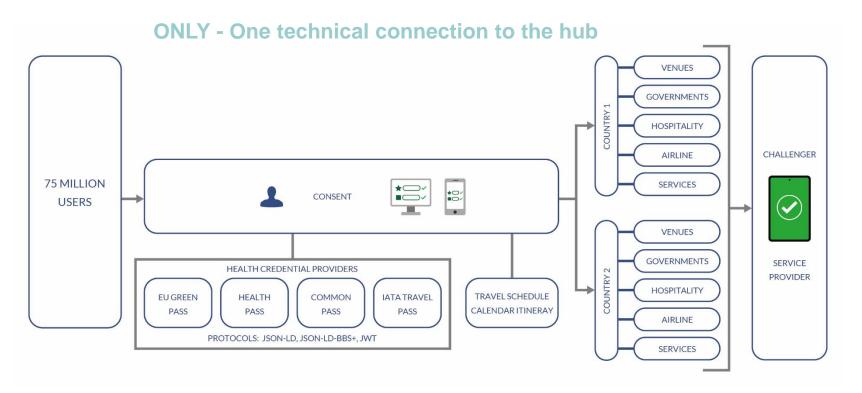

#### Travel eco-system

We are looking for partners to create interoperability for our member groups

Hub stores and executes scheme rules and any specific SP requirements