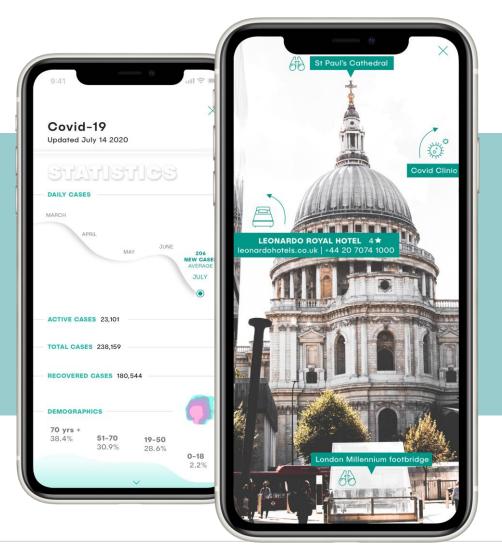

#### Reengage and Reassure

Give your clients peace of mind

- Support and monitoring of risks at home and abroad
- User location tracking
- · Local health, security and general information
- Connection to all services with cross-sell and upsell capabilities
- Communication and engagement tools

- Newsfeeds with local updates
- Identify high risk areas and take action
- Health passport fit-tofly confirmation
- Alerts map
- Virtual care

**№ Ø =** 