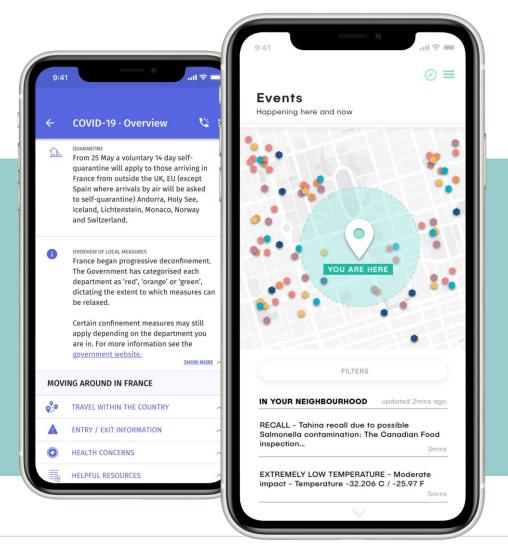

#### Reengage and Reassure

Give your clients peace of mind

- Support and monitoring of risks at home and abroad
- User location tracking
- · Local health, security and general information
- Connection to all services with cross-sell and upsell capabilities
- Communication and engagement tools

- Newsfeeds with local updates
- Identify high risk areas and take action
- Health passport fit-tofly confirmation
- Alerts map
- Virtual care

**№ Ø =** 