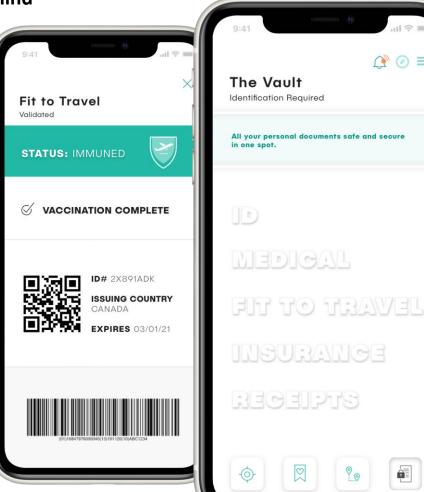

#### TRAVEL NAVIGATOR™ APP BRINGS ALL TECH AND SERVICES INTO A SINGLE INTERFACE

- Travel alerts
- Direct connection to emergency assistance
- Destination entry/exit requirements
- Health passport fit-to-fly confirmation
- Preferred provider networks
- Virtual care

- Newsfeeds with local updates
- Identify high risk areas and take action
- Health passport fit-tofly confirmation
- Alerts map
- Virtual care

**№ Ø =** 